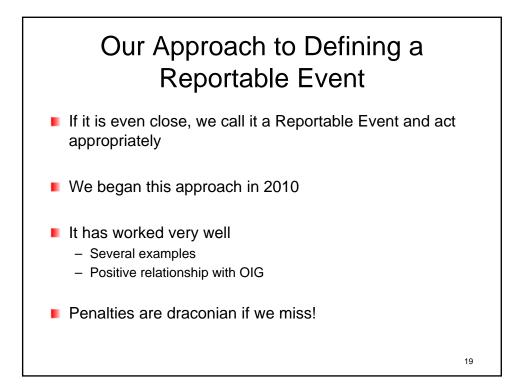

chools at UMDNJ

<u>New Jersey Dental School</u> <u>New Jersey Medical School</u> <u>Robert Wood Johnson Medical School</u> <u>School of Osteopathic Medicine</u> <u>School of Public Health</u> <u>School of Health Related Professions</u> <u>Graduate School of Biomedical Sciences</u> <u>School of Nursing</u>

3

4

#### What/Who is UMDNJ?

#### **Physician Organizations**

NJMS Faculty Practice RWJ University Medical Group The University Doctors – School of Osteopathic Medicine Center for Dental and Oral Health

#### Healthcare

The University Hospital The Cancer Institute of NJ Clinical Research Organization University Behavioral Healthcare New Jersey Correctional Healthcare NJMS/University Hospital Cancer Center Broadway House





















# SIGNIFICANT BOARD ENGAGEMENT

15

























# COMPLIANCE PROCEAM

## COMPLIANCE PROGRAM IMPLICATIONS

28

Did past non-compliance behavior have an impact on the decision to integrate UMDNJ into Rutgers and Rowan??

What will the Compliance Program look like at these institutions in July, 2015?? 29