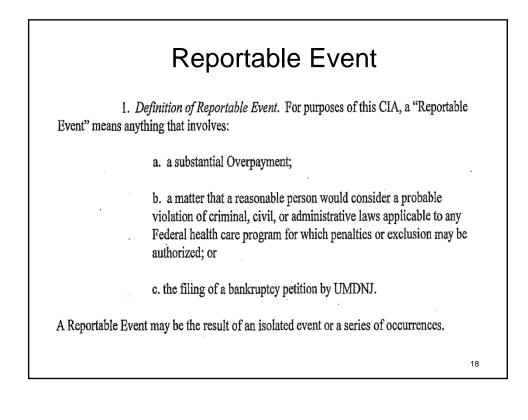

Schools at UMDNJ

<u>New Jersey Dental School</u> <u>New Jersey Medical School</u> <u>Robert Wood Johnson Medical School</u> <u>School of Osteopathic Medicine</u> <u>School of Public Health</u> <u>School of Health Related Professions</u> <u>Graduate School of Biomedical Sciences</u> <u>School of Nursing</u>

3

4

#### What/Who is UMDNJ?

#### **Physician Organizations**

NJMS Faculty Practice RWJ University Medical Group The University Doctors – School of Osteopathic Medicine Center for Dental and Oral Health

#### Healthcare

The University Hospital The Cancer Institute of NJ Clinical Research Organization University Behavioral Healthcare New Jersey Correctional Healthcare NJMS/University Hospital Cancer Center Broadway House





















# SIGNIFICANT BOARD ENGAGEMENT

15

























# COMPLIANCE PROCEAM

## COMPLIANCE PROGRAM IMPLICATIONS

28

Did past non-compliance behavior have an impact on the decision to integrate UMDNJ into Rutgers and Rowan??

What will the Compliance Program look like at these institutions in July, 2015?? 29