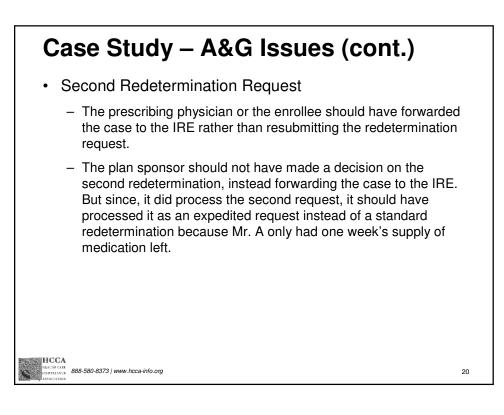

# **Case Study – Appeals & Grievances**

- The plan denied the request stating Mr. A try a formulary drug. Mr. A's physician filed a standard redetermination request with the supporting statement of failed therapeutic success of formulary alternatives in the past but no copies of Mr. A's medical record.
- Two weeks passed and neither Mr. A nor his physician received a response from the plan sponsor. Mr. A's physician resubmitted the standard redetermination requesting a response because Mr. A only had a week's supply of medication left. One week later, the plan responded with a decision that reversed it's original coverage determination.