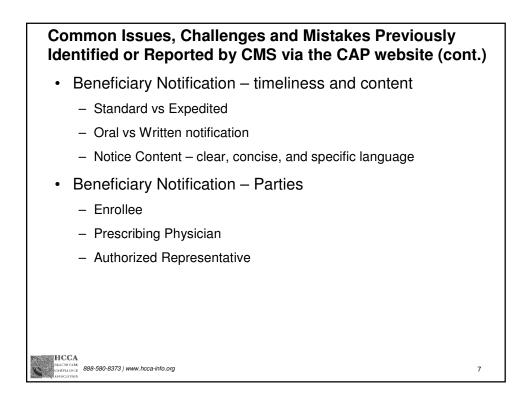

# **Appeals & Grievances - Examples**

Complaints may include both appeals and grievances. A Part D sponsor must determine if the issues in an enrollee's complaint meet the definition of an appeal or grievance or both.

| Example                                                                                                                                                                        | Appeal | Grievance |
|--------------------------------------------------------------------------------------------------------------------------------------------------------------------------------|--------|-----------|
| Complaint about co-payments                                                                                                                                                    | Х      | x         |
| <ul> <li>An enrollee expresses general dissatisfaction about a co-<br/>payment amount.</li> </ul>                                                                              |        | x         |
| <ul> <li>An enrollee believes that a Part D sponsor has required the<br/>enrollee to pay an amount for a drug that should be the sponsor's<br/>responsibility.</li> </ul>      | x      |           |
| A request by a member to continue to take his/her high cholesterol medication that he/she has taken for years but the medication is not a part of the plan's Part D formulary. | N/A    | N/A       |
| A complaint by an enrollee who is upset that a specialist that he/she currently uses will no longer be a contracted provider.                                                  | X      | x         |
| A complaint about a denial of an enrollee's request for an expedited coverage determination.                                                                                   | Х      |           |