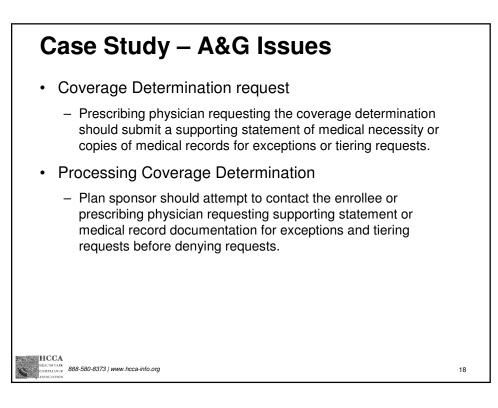

# **Case Study – Appeals & Grievances**

- The plan denied the request stating Mr. A try a formulary drug. Mr. A's physician filed a standard redetermination request with the supporting statement of failed therapeutic success of formulary alternatives in the past but no copies of Mr. A's medical record.
- Two weeks passed and neither Mr. A nor his physician received a response from the plan sponsor. Mr. A's physician resubmitted the standard redetermination requesting a response because Mr. A only had a week's supply of medication left. One week later, the plan responded with a decision that reversed it's original coverage determination.