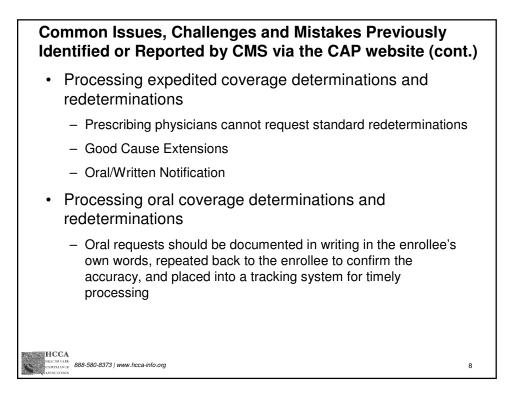

# **Examples (Cont.)**

Complaints may include both appeals and grievances. A Part D sponsor must determine if the issues in an enrollee's complaint meet the definition of an appeal or grievance or both.

| Example                                                                                                                                                                                                                                                                                                                                                                                                                                                                                                                                                        | Appeal | Grievance |  |
|----------------------------------------------------------------------------------------------------------------------------------------------------------------------------------------------------------------------------------------------------------------------------------------------------------------------------------------------------------------------------------------------------------------------------------------------------------------------------------------------------------------------------------------------------------------|--------|-----------|--|
| An enrollee calls to complain that it has been two weeks since he/she<br>filed a request for a drug coverage determination but has not received a<br>decision from the plan sponsor regarding the determination request.                                                                                                                                                                                                                                                                                                                                       |        | x         |  |
| An enrollee generally fills his prescriptions via mail order but<br>encounters problems with the online pharmacy's website and decides<br>to go to a non-network walk-in pharmacy. Because of the plan design,<br>the enrollee has to pay a higher co-pay because he went to a non-<br>network pharmacy and went to a walk-in pharmacy rather than mail-<br>order. The enrollee calls the Part D sponsor complaining about the<br>online pharmacy's website being down and requests that the sponsor<br>reimburse the member for the difference in the co-pay. |        | x         |  |
| A complaint by an enrollee that a drug that he/she is currently taking is not a part of the Part D sponsor's formulary.                                                                                                                                                                                                                                                                                                                                                                                                                                        | X      | x         |  |
| An enrollee that wants to know if a drug that he/she is taking is a part of the plan's Part D formulary                                                                                                                                                                                                                                                                                                                                                                                                                                                        | N/A    | N/A       |  |