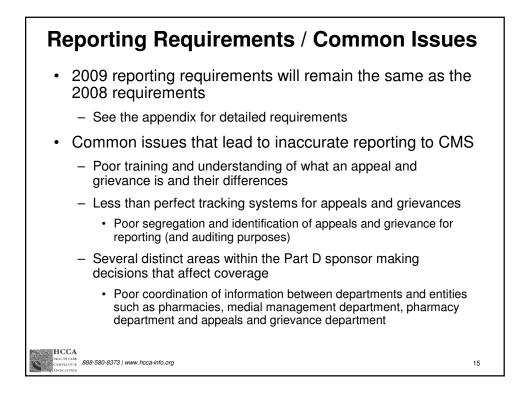

| X      | x         |  |
| An enrollee that wants to know if a drug that he/she is taking is a part of the plan's Part D formulary                                                                                                                                                                                                                                                                                                                                                                                                                                                        | N/A    | N/A       |  |





# **Case Study – Appeals & Grievances**

- The plan denied the request stating Mr. A try a formulary drug. Mr. A's physician filed a standard redetermination request with the supporting statement of failed therapeutic success of formulary alternatives in the past but no copies of Mr. A's medical record.
- Two weeks passed and neither Mr. A nor his physician received a response from the plan sponsor. Mr. A's physician resubmitted the standard redetermination requesting a response because Mr. A only had a week's supply of medication left. One week later, the plan responded with a decision that reversed it's original coverage determination.

17

HCCA HEALTH CARE COMPLIANCE 888-580-8373 | www.hcca-info.org









# Key Terms

- Appeal Any of the procedures that deal with the review of ad