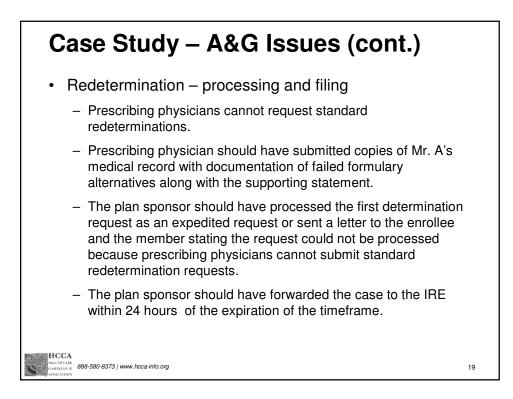

# **Case Study – Appeals & Grievances**

- The plan denied the request stating Mr. A try a formulary drug. Mr. A's physician filed a standard redetermination request with the supporting statement of failed therapeutic success of formulary alternatives in the past but no copies of Mr. A's medical record.
- Two weeks passed and neither Mr. A nor his physician received a response from the plan sponsor. Mr. A's physician resubmitted the standard redetermination requesting a response because Mr. A only had a week's supply of medication left. One week later, the plan responded with a decision that reversed it's original coverage determination.