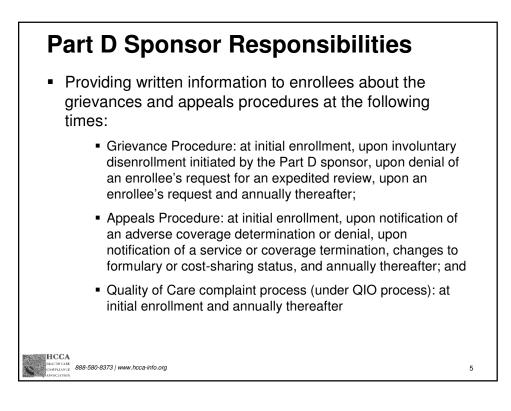

# Key Terms

- Appeal Any of the procedures that deal with the review of adverse organization and coverage
  determinations on the health care services or Part D benefits an enrollee believes he or she is
  entitled to receive. These procedures include reconsiderations, redeterminations, reconsiderations
  by the independent review entity (IRE), Administrative Law Judge (ALJ) hearings, reviews by the
  Medicare Appeals Council (MAC), and judicial reviews.
- Complaint any expression of dissatisfaction to a Medicare health plan or Part D sponsor, provider, facility or Quality Improvement Organization (QIO) by an enrollee made orally or in writing; may involve a grievance, coverage/organization determination or both
- Coverage Determination any decision made by or on behalf of a Part D sponsor regarding
  payment or benefits to which an enrollee believes he or she is entitled
- Effectuation compliance with a partial or complete reversal of a Medicare health plan/Part D sponsor's original adverse coverage/organization determination. Compliance may entail payment of a claim, or authorization of a service or provision of services
- Enrollee a MA or Part D eligible individual that that elected a MA or Part D plan
- Grievance any complaint or dispute, other than one involving an organization/coverage determination, or an LIS or LEP determination, expressing dissatisfaction with the manner in which a Medicare health plan or Part D sponsor provides health care services, regardless of whether any remedial action can be taken