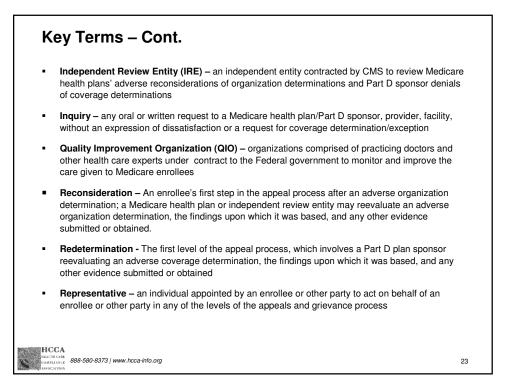

# Key Terms

- Appeal Any of the procedures that deal with the review of adverse organization and coverage
  determinations on the health care services or Part D benefits an enrollee believes he or she is
  entitled to receive. These procedures include reconsiderations, redeterminations, reconsiderations
  by the independent review entity (IRE), Administrative Law Judge (ALJ) hearings, reviews by the
  Medicare Appeals Council (MAC), and judicial reviews.
- Complaint any expression of dissatisfaction to a Medicare health plan or Part D sponsor, provider, facility or Quality Improvement Organization (QIO) by an enrollee made orally or in writing; may involve a grievance, coverage/organization determination or both
- Coverage Determination any decision made by or on behalf of a Part D sponsor regarding
  payment or benefits to which an enrollee believes he or she is entitled
- Effectuation compliance with a partial or complete reversal of a Medicare health plan/Part D sponsor's original adverse coverage/organization determination. Compliance may entail payment of a claim, or authorization of a service or provision of services
- Enrollee a MA or Part D eligible individual that that elected a MA or Part D plan
- Grievance any complaint or dispute, other than one involving an organization/coverage determination, or an LIS or LEP determination, expressing dissatisfaction with the manner in which a Medicare health plan or Part D sponsor provides health care services, regardless of whether any remedial action can be taken