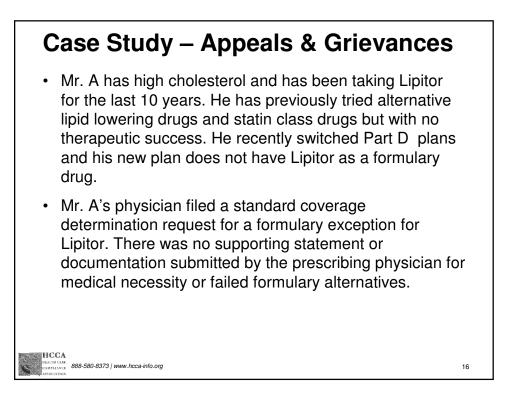

# **Case Study – Appeals & Grievances**

- The plan denied the request stating Mr. A try a formulary drug. Mr. A's physician filed a standard redetermination request with the supporting statement of failed therapeutic success of formulary alternatives in the past but no copies of Mr. A's medical record.
- Two weeks passed and neither Mr. A nor his physician received a response from the plan sponsor. Mr. A's physician resubmitted the standard redetermination requesting a response because Mr. A only had a week's supply of medication left. One week later, the plan responded with a decision that reversed it's original coverage determination.