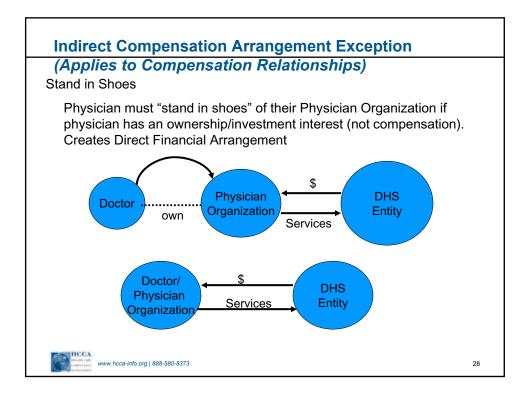

\$350,000 loan guarantee, a lease of medical facility space for radiology services at an inflated rate, monthly "practice enhancement payments," and medical chart coding to Drs. Peter D. Farr and Howard M. Addis and offered other things of value to Drs. Peter D. Farr and Howard M. Addis for purposes including Saint Joseph's Medical Center, an affiliate of Horizon, receiving patient referrals, including referrals of Medicaid and Medicare patients, from these two doctors. Horizon intentionally offered and provided this items to Drs. Farr and Addis while Horizon knew, on a collective basis, that it was contrary to law and a violation of a legal duty to enter into and to maintain the financial arrangements that it did with Drs. Farr and Addis;

5

















































## **Intermediate Sanctions**

If a tax-exempt organization engages in an **excess benefits transaction** with a **disqualified person**, the tax-exempt organization's directors and managers, and the disinterested person, could be subject to a tax of 25% on the excess benefit. If the excess benefit is not paid back or reversed, the organization's officers and managers, and the disqualified person could be subject to a 200% tax on the excess benefit.

www.hcca-info.org | 888-580-8373



29









## What Is Fair Market Value?

"General Market Value" means the price that an asset would bring as a result of *bona fide* bargaining between well-informed buyers and sellers who are not otherwise in a position to generate business for the other party, or the compensation that would be included